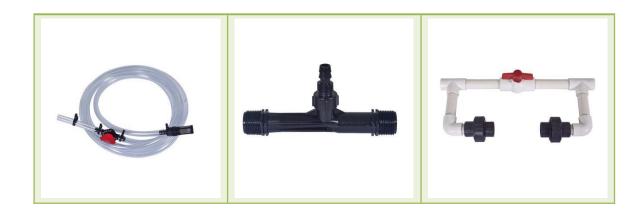

## **Suction Assembly**

Seapeak is specialized in manufacturing <u>suction assembly</u>.

## Specifications of Suction Assembly

| Product<br>Description | ltem<br>No. | Size                               | Qty./Bag<br>(PC) | Oty./Bag<br>(PC) |
|------------------------|-------------|------------------------------------|------------------|------------------|
| Suction<br>Assembly    | FT0110      | 1"BSP(WITH TWO METERS SUCTION)     | 1                | 30               |
| Suction<br>Assembly    | FT0125      | 1-1/2"BSP(WITH TWO METERS SUCTION) | 1                | 20               |
| Suction<br>Assembly    | FT0132      | 2"BSP(WITH TWO METERS SUCTION)     | 1                | 15               |