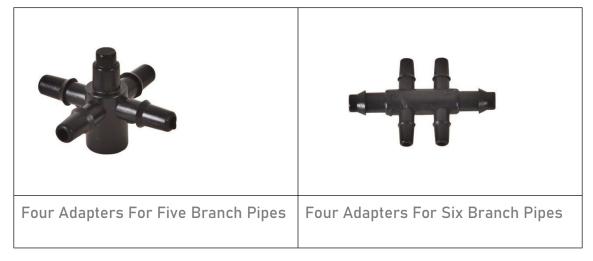

## **Drip Irrigation Adapter Or Connector**

We produce these drip irrigation connectors: single adapter for soft pipe, double straight adapters for soft pipe, double adapters for three branches, four adapters for five branch pipes and four adapters for six branch pipes.