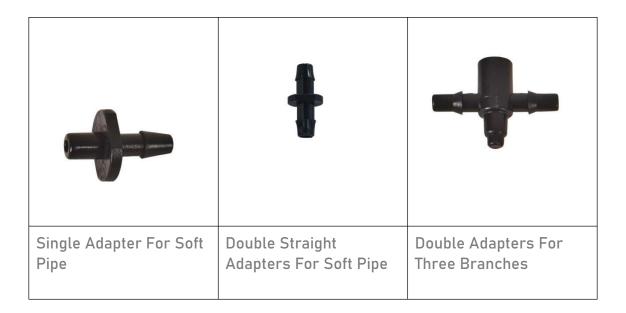

## **Drip Irrigation Adapter Or Connector**

We produce these drip irrigation connectors: single adapter for soft pipe, double straight adapters for soft pipe, double adapters for three branches, four adapters for five branch pipes and four adapters for six branch pipes.